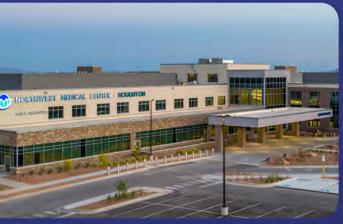

## **Business Attraction Incentives**

PROJECT PIPELINE TOTALING 35,145 JOBS AND \$76.7 BILLION IN CAPITAL INVESTMENT Northwest Medical Center on Houghton \$94 Million Investment 572 New Jobs