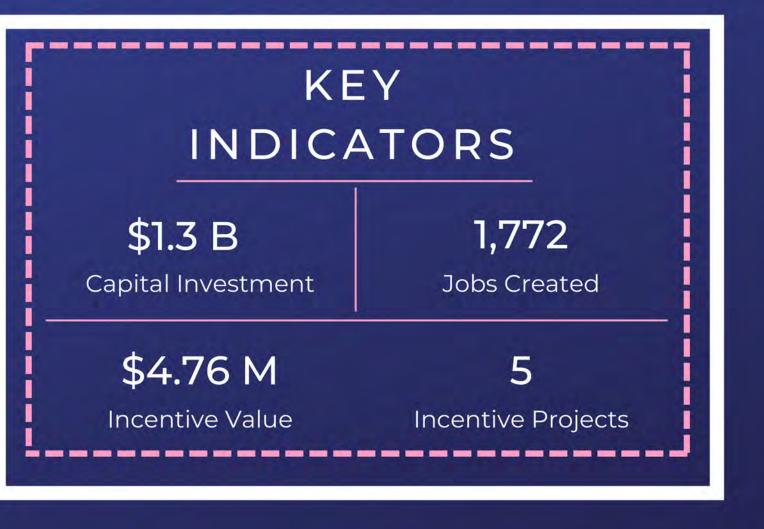

## **Business Attraction Incentives**

PROJECT PIPELINE TOTALING 35,145 JOBS AND \$76.7 BILLION IN CAPITAL INVESTMENT Northwest Medical Center on Houghton \$94 Million Investment 572 New Jobs