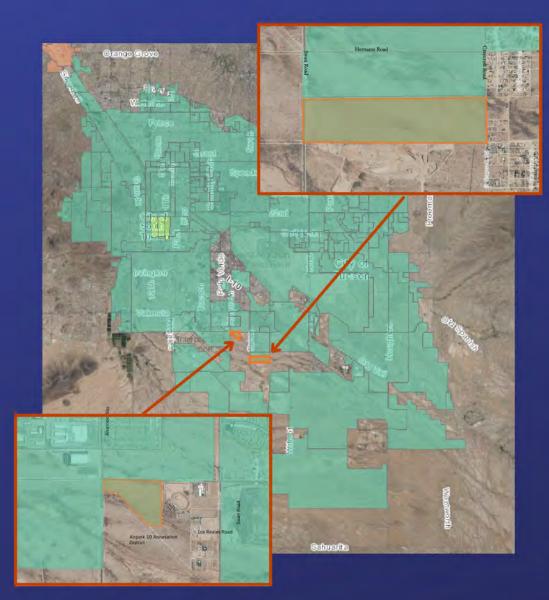

### ANNEXATION

May 19th, 2022 - Airpark 10 Annexation District was adopted bringing 79.99 acres into the City. One million square feet of industrial space proposed.

October 5th, 2022 - Sonora Campus Swan Annexation District was adopted bringing 164 acres into the City. Tucson Airport Authority future industrial development.