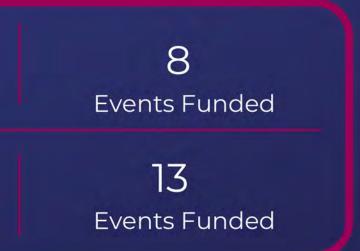

## SPECIAL EVENTS GRANTS

The Office of Economic Initiatives manages the Special Events grant program to increase the capacity and reach of special events that build community, develop the local economy and tourism industry, and enrich quality of life.

Grants are recommended by the Economic and Workforce Development Selection Committee and approved by Mayor and Council.

> **\$59,000** FY 2022 Awarded

> **\$140,000** FY 2023 Awarded

### 2022 SPECIAL EVENTS HIGHLIGHTS